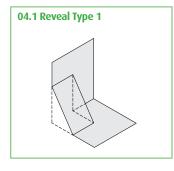

### Design Sheet: 04.1 Reveal Type 1

Project Name

To place an order for METZ Non-Combustible Reveal Type 1 please fill out the form below.

| Site address                      |                                              |                                       |                    |        |  |
|-----------------------------------|----------------------------------------------|---------------------------------------|--------------------|--------|--|
|                                   |                                              |                                       |                    |        |  |
|                                   |                                              |                                       |                    |        |  |
|                                   |                                              |                                       |                    |        |  |
| Post Code                         | Tal                                          | Fav                                   | r                  | mail   |  |
| Post Code                         | Tel                                          | Fax                                   | t                  | IIIdli |  |
|                                   |                                              |                                       |                    |        |  |
| Reveal Type 1                     |                                              |                                       |                    |        |  |
| kevear type t                     |                                              |                                       |                    |        |  |
|                                   |                                              |                                       |                    |        |  |
|                                   |                                              |                                       | 4                  |        |  |
|                                   |                                              |                                       | 1                  |        |  |
|                                   |                                              |                                       |                    |        |  |
|                                   |                                              |                                       |                    |        |  |
|                                   |                                              |                                       |                    |        |  |
|                                   |                                              |                                       |                    |        |  |
|                                   |                                              |                                       |                    |        |  |
|                                   | A                                            |                                       |                    |        |  |
|                                   |                                              | i \                                   |                    |        |  |
|                                   |                                              |                                       |                    |        |  |
|                                   |                                              | \                                     |                    |        |  |
|                                   | B                                            |                                       |                    |        |  |
|                                   |                                              |                                       |                    |        |  |
|                                   |                                              | $\setminus$                           |                    | > _    |  |
|                                   |                                              |                                       |                    |        |  |
|                                   | (                                            |                                       |                    | F      |  |
|                                   |                                              | D                                     | E                  |        |  |
|                                   |                                              | , , , , , , , , , , , , , , , , , , , |                    |        |  |
|                                   |                                              |                                       |                    |        |  |
|                                   |                                              |                                       |                    |        |  |
|                                   |                                              |                                       |                    |        |  |
|                                   |                                              |                                       |                    |        |  |
|                                   |                                              |                                       | Reveal Type 1      |        |  |
|                                   |                                              |                                       | Location Reference |        |  |
|                                   |                                              |                                       | A - Lap (100mm mi  | n)     |  |
|                                   |                                              |                                       | B - Rise           |        |  |
|                                   |                                              |                                       | C - Cavity Width   |        |  |
|                                   |                                              |                                       | D - Outer (90mm)   |        |  |
|                                   |                                              |                                       | E                  |        |  |
|                                   |                                              |                                       | F                  |        |  |
|                                   |                                              |                                       | Quantity as drawn  |        |  |
| Additional / bespol               | ke features can be incorporated, if required | please indicate:                      |                    |        |  |
| Stop Ends     Specific Leg Length | th(s)                                        |                                       | Quantity handed    |        |  |
|                                   |                                              |                                       |                    |        |  |