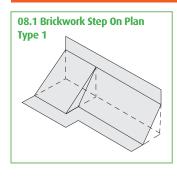

## METZ Cavity Tray Design Sheet: 08.1 Brickwork Step On Plan Type 1

To place an order for METZ Non-Combustible Tray Brickwork Step On Plan Type 1 please fill out the form below.

| Customer Name Date                                                              |                                                                                                        | Project Name |                     |  |
|---------------------------------------------------------------------------------|--------------------------------------------------------------------------------------------------------|--------------|---------------------|--|
|                                                                                 |                                                                                                        |              |                     |  |
| Site address                                                                    |                                                                                                        |              |                     |  |
|                                                                                 |                                                                                                        |              |                     |  |
|                                                                                 |                                                                                                        |              |                     |  |
|                                                                                 |                                                                                                        |              |                     |  |
| Post Code Tel Fax                                                               | Ema                                                                                                    | nil          |                     |  |
|                                                                                 |                                                                                                        |              |                     |  |
|                                                                                 |                                                                                                        |              |                     |  |
| Brickwork Step On Plan Type 1  A2  B2  G  F                                     | Brickwork Step On Plat Location Reference A - Lap (100mm) B - Rise C - Cavity Width D - Outer (90mm) E |              | A2 = B2 = C2 = D2 = |  |
|                                                                                 | G                                                                                                      |              |                     |  |
| Additional / bespoke features can be incorporated, if required please indicate: | Quantity as drawn                                                                                      |              |                     |  |
| <ul><li>Stop Ends</li><li>Specific Leg Length(s)</li></ul>                      | Quantity handed                                                                                        |              |                     |  |