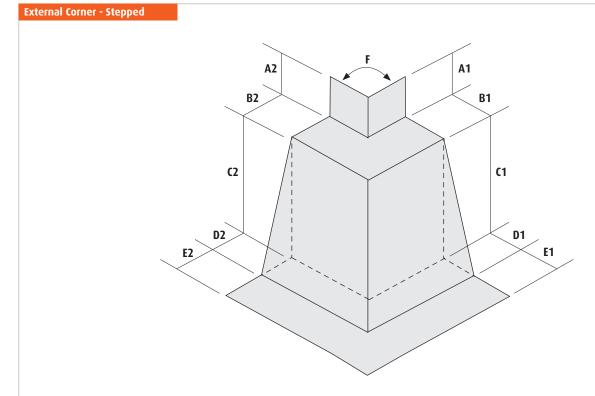

### **Design Sheet: 01.2 External Corner - Stepped**

To place an order for METZ Non-Combustible External Corner - Stepped please fill out the form below.

| Customer Name |     |     | Date |       | Project Name |
|---------------|-----|-----|------|-------|--------------|
|               |     |     |      |       |              |
| Site address  |     |     |      |       |              |
|               |     |     |      |       |              |
|               |     |     |      |       |              |
|               |     |     |      |       |              |
| Post Code     | Tel | Fax |      | Email |              |
|               |     |     |      |       |              |

| External Corner - Steppe | ed   |                         |
|--------------------------|------|-------------------------|
| Location Reference       |      |                         |
|                          |      | (Complete if different) |
| A - Lap (100mm min)      | A1 = | A2 =                    |
| B - Horizontal           | B1 = | B2 =                    |
| C - Rise                 | C1 = | C2 =                    |
| D - Horizontal           | D1 = | D2 =                    |
| E - Outer (90mm)         | E1 = | E2 =                    |
| F - Corner Angle         | F =  | ·                       |
| Quantity as drawn        |      |                         |
| Quantity handed          |      |                         |