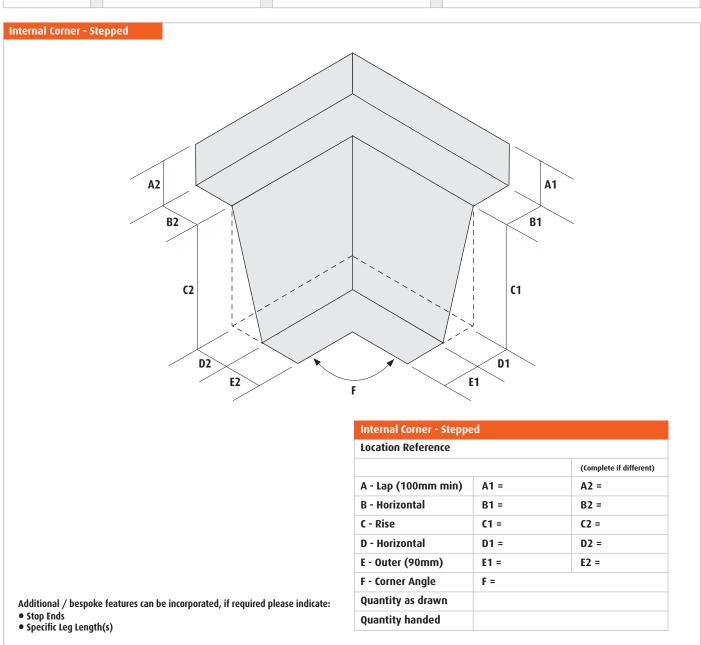

### **Design Sheet: 02.2 Internal Corner - Stepped**

To place an order for METZ Non-Combustible Internal Corner - Stepped please fill out the form below.

| Customer Name |     |     | Date |       | Project Name |
|---------------|-----|-----|------|-------|--------------|
|               |     |     |      |       |              |
| Site address  |     |     |      |       |              |
|               |     |     |      |       |              |
|               |     |     |      |       |              |
|               |     |     |      |       |              |
| Post Code     | Tel | Fax |      | Email |              |
|               |     |     |      |       |              |

| External Corner - Steppe | ed   |                         |
|--------------------------|------|-------------------------|
| Location Reference       |      |                         |
|                          |      | (Complete if different) |
| A - Lap (100mm min)      | A1 = | A2 =                    |
| B - Horizontal           | B1 = | B2 =                    |
| C - Rise                 | C1 = | C2 =                    |
| D - Horizontal           | D1 = | D2 =                    |
| E - Outer (90mm)         | E1 = | E2 =                    |
| F - Corner Angle         | F =  | ·                       |
| Quantity as drawn        |      |                         |
| Quantity handed          |      |                         |