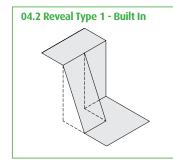

#### **4 Reveals**

### Design Sheet: 04.1 Reveal Type 1

Project Name

To place an order for METZ Non-Combustible Reveal Type 1 please fill out the form below.

| Site address                      |                                              |                                       |                    |        |  |
|-----------------------------------|----------------------------------------------|---------------------------------------|--------------------|--------|--|
|                                   |                                              |                                       |                    |        |  |
|                                   |                                              |                                       |                    |        |  |
|                                   |                                              |                                       |                    |        |  |
| Post Code                         | Tal                                          | Fav                                   | r                  | mail   |  |
| Post Code                         | Tel                                          | Fax                                   | t                  | IIIdli |  |
|                                   |                                              |                                       |                    |        |  |
| Reveal Type 1                     |                                              |                                       |                    |        |  |
| kevear type t                     |                                              |                                       |                    |        |  |
|                                   |                                              |                                       |                    |        |  |
|                                   |                                              |                                       | 4                  |        |  |
|                                   |                                              |                                       | 1                  |        |  |
|                                   |                                              |                                       |                    |        |  |
|                                   |                                              |                                       |                    |        |  |
|                                   |                                              |                                       |                    |        |  |
|                                   |                                              |                                       |                    |        |  |
|                                   |                                              |                                       |                    |        |  |
|                                   | A                                            |                                       |                    |        |  |
|                                   |                                              | i \                                   |                    |        |  |
|                                   |                                              |                                       |                    |        |  |
|                                   |                                              | \                                     |                    |        |  |
|                                   | B                                            |                                       |                    |        |  |
|                                   |                                              |                                       |                    |        |  |
|                                   |                                              | $\setminus$                           |                    | > _    |  |
|                                   |                                              |                                       |                    |        |  |
|                                   | (                                            |                                       |                    | F      |  |
|                                   |                                              | D                                     | E                  |        |  |
|                                   |                                              | , , , , , , , , , , , , , , , , , , , |                    |        |  |
|                                   |                                              |                                       |                    |        |  |
|                                   |                                              |                                       |                    |        |  |
|                                   |                                              |                                       |                    |        |  |
|                                   |                                              |                                       |                    |        |  |
|                                   |                                              |                                       | Reveal Type 1      |        |  |
|                                   |                                              |                                       | Location Reference |        |  |
|                                   |                                              |                                       | A - Lap (100mm mi  | n)     |  |
|                                   |                                              |                                       | B - Rise           |        |  |
|                                   |                                              |                                       | C - Cavity Width   |        |  |
|                                   |                                              |                                       | D - Outer (90mm)   |        |  |
|                                   |                                              |                                       | E                  |        |  |
|                                   |                                              |                                       | F                  |        |  |
|                                   |                                              |                                       | Quantity as drawn  |        |  |
| Additional / bespol               | ke features can be incorporated, if required | please indicate:                      |                    |        |  |
| Stop Ends     Specific Leg Length | th(s)                                        |                                       | Quantity handed    |        |  |
|                                   |                                              |                                       |                    |        |  |