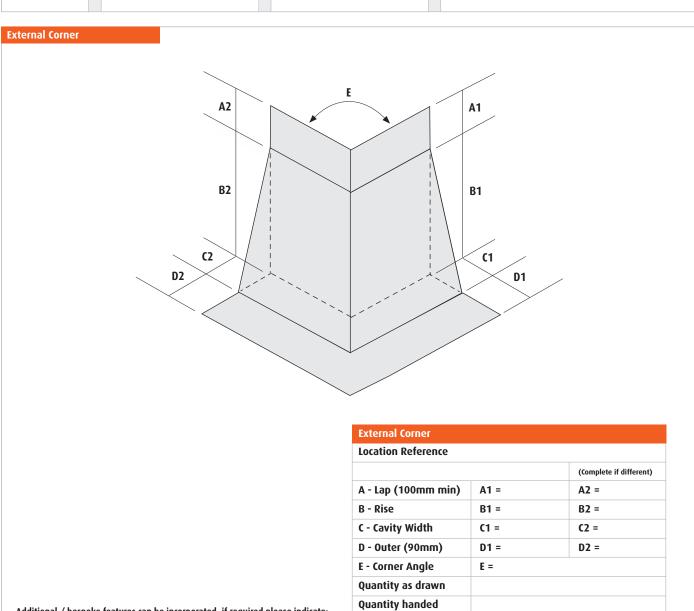

### **Design Sheet: 01.1 External Corner**

To place an order for METZ Non-Combustible External Corner please fill out the form below.

| Customer Name |     |     | Date |       | Project Name |
|---------------|-----|-----|------|-------|--------------|
|               |     |     |      |       |              |
| Site address  |     |     |      |       |              |
|               |     |     |      |       |              |
|               |     |     |      |       |              |
|               |     |     |      |       |              |
| Post Code     | Tel | Fax |      | Email |              |
|               |     |     |      |       |              |

Additional / bespoke features can be incorporated, if required please indicate:

- Stop Ends
- Specific Leg Length(s)

| Please note External Corners are made to order and are non-returnable |            |  |  |
|-----------------------------------------------------------------------|------------|--|--|
| Signed                                                                | Print Name |  |  |
|                                                                       |            |  |  |
| Position                                                              | Date       |  |  |
|                                                                       |            |  |  |