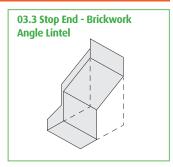

### METZ Cavity Tray Design Sheet: 03.3 Stop End - Brickwork Angle Lintel

To place an order for METZ Non-Combustible Stop End - Brickwork Angle Lintel please fill out the form below.

| Customer Name |     |     | Date |       | Project Name |
|---------------|-----|-----|------|-------|--------------|
|               |     |     |      |       |              |
| Site address  |     |     |      |       |              |
|               |     |     |      |       |              |
|               |     |     |      |       |              |
|               |     |     |      |       |              |
| Post Code     | Tel | Fax |      | Email |              |
|               |     |     |      |       |              |

## Stop End - Brickkwork Angle Lintel 40mm 10mm Α В 50mm Ε Stop End - Brickwork Angle Lintel **Location Reference** A - Lap (100mm min) B - Rise C - Cavity Width D - Outer (90mm) **E** - Lintel Upstand Clearance Quantity as drawn Quantity handed Additional / bespoke features can be incorporated, if required please indicate: Stop Ends