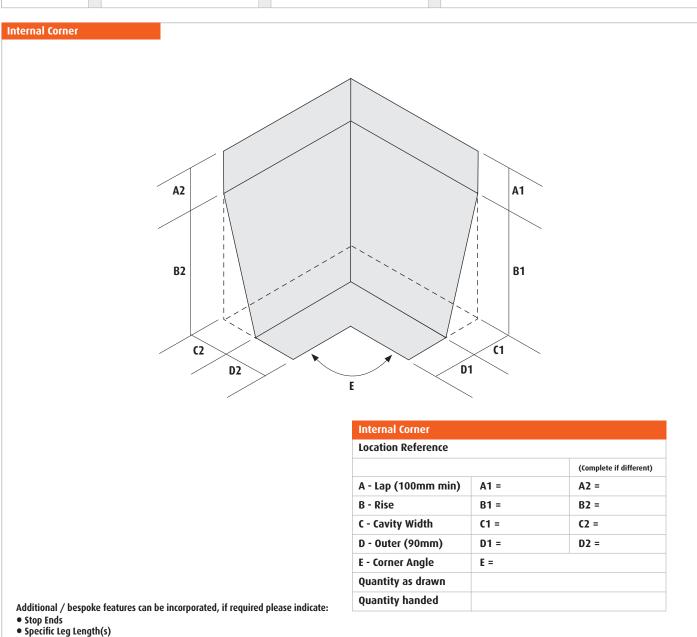

### **Design Sheet: 02.1 Internal Corner**

To place an order for METZ Non-Combustible Internal Corner please fill out the form below.

| Customer Name |     |     | Date |       | Project Name |
|---------------|-----|-----|------|-------|--------------|
|               |     |     |      |       |              |
| Site address  |     |     |      |       |              |
|               |     |     |      |       |              |
|               |     |     |      |       |              |
|               |     |     |      |       |              |
| Post Code     | Tel | Fax |      | Email |              |
|               |     |     |      |       |              |