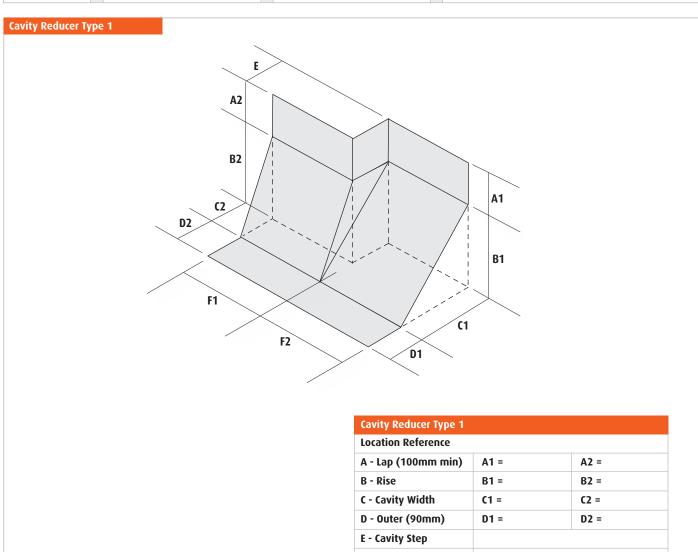

### **Design Sheet: 05.1 Cavity Reducer Type 1**

To place an order for METZ Non-Combustible Cavity Reducer Type 1 please fill out the form below.

| Customer Name |     |     | Date |       | Project Name |
|---------------|-----|-----|------|-------|--------------|
|               |     |     |      |       |              |
| Site address  |     |     |      |       |              |
|               |     |     |      |       |              |
|               |     |     |      |       |              |
|               |     |     |      |       |              |
| Post Code     | Tel | Fax |      | Email |              |
|               |     |     |      |       |              |

Additional / bespoke features can be incorporated, if required please indicate:

- Stop Ends
- Specific Leg Length(s)

| A - Lap (100mm min) | A1 = | A2 = |  |
|---------------------|------|------|--|
| B - Rise            | B1 = | B2 = |  |
| C - Cavity Width    | C1 = | C2 = |  |
| D - Outer (90mm)    | D1 = | D2 = |  |
| E - Cavity Step     |      |      |  |
| F1 - Leg 1          |      |      |  |
| F2 - Leg 2          |      |      |  |
| Quantity as drawn   |      |      |  |
| Quantity handed     |      |      |  |