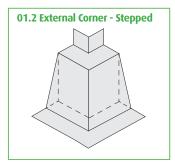

### **Design Sheet: 01.2 External Corner - Stepped**

To place an order for METZ Non-Combustible External Corner - Stepped please fill out the form below.

| Customer Name |     |     | Date |       | Project Name |
|---------------|-----|-----|------|-------|--------------|
|               |     |     |      |       |              |
| Site address  |     |     |      |       |              |
|               |     |     |      |       |              |
|               |     |     |      |       |              |
|               |     |     |      |       |              |
| Post Code     | Tel | Fax |      | Email |              |
|               |     |     |      |       |              |

| External Corner - Steppe | ed   |                         |
|--------------------------|------|-------------------------|
| Location Reference       |      |                         |
|                          |      | (Complete if different) |
| A - Lap (100mm min)      | A1 = | A2 =                    |
| B - Horizontal           | B1 = | B2 =                    |
| C - Rise                 | C1 = | C2 =                    |
| D - Horizontal           | D1 = | D2 =                    |
| E - Outer (90mm)         | E1 = | E2 =                    |
| F - Corner Angle         | F =  | ·                       |
| Quantity as drawn        |      |                         |
| Quantity handed          |      |                         |