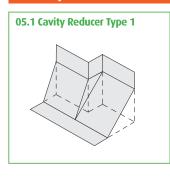

### **5 Cavity Reducers**

### **Design Sheet: 05.1 Cavity Reducer Type 1**

To place an order for METZ Non-Combustible Cavity Reducer Type 1 please fill out the form below.

| Customer Name |     |     | Date |       | Project Name |
|---------------|-----|-----|------|-------|--------------|
|               |     |     |      |       |              |
| Site address  |     |     |      |       |              |
|               |     |     |      |       |              |
|               |     |     |      |       |              |
|               |     |     |      |       |              |
| Post Code     | Tel | Fax |      | Email |              |
|               |     |     |      |       |              |

Additional / bespoke features can be incorporated, if required please indicate:

- Stop Ends
- Specific Leg Length(s)

| A - Lap (100mm min) | A1 = | A2 = |  |
|---------------------|------|------|--|
| B - Rise            | B1 = | B2 = |  |
| C - Cavity Width    | C1 = | C2 = |  |
| D - Outer (90mm)    | D1 = | D2 = |  |
| E - Cavity Step     |      |      |  |
| F1 - Leg 1          |      |      |  |
| F2 - Leg 2          |      |      |  |
| Quantity as drawn   |      |      |  |
| Quantity handed     |      |      |  |